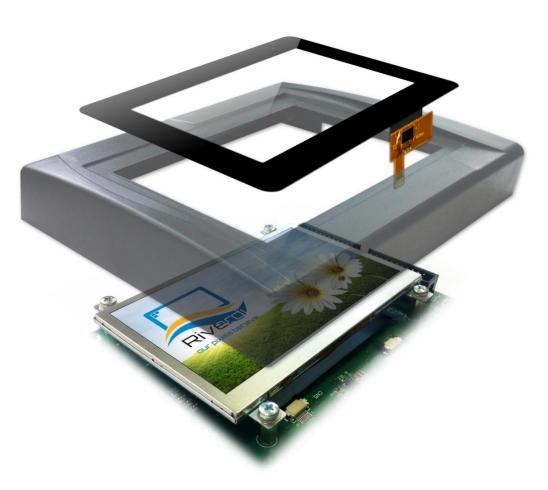

#### 1 BASIC INFORMATION

UxTouch is the series of LCD TFT displays with specially designed projected capacitive touch panels. UxTouch display can be mounted without any holes in the housing. Our standard UxTouch displays include double-sided adhesive tape (DST) to stick TFT easily to the housing. Basic series includes 2.83", 4.3", 5.0" and 7.0" size.

### 2 MOUNTING PROCESS

UxToch models with double-side adhesive tape (PN endings: 00, 01, 03, 04) can be mounted by connecting the glass to the housing. Riverdi recommends to use support brackets assembled to display's back. An additional support will stiffen the whole structure and minimize the influence of external factors such as vibration. Figures below show examples of using support elements.