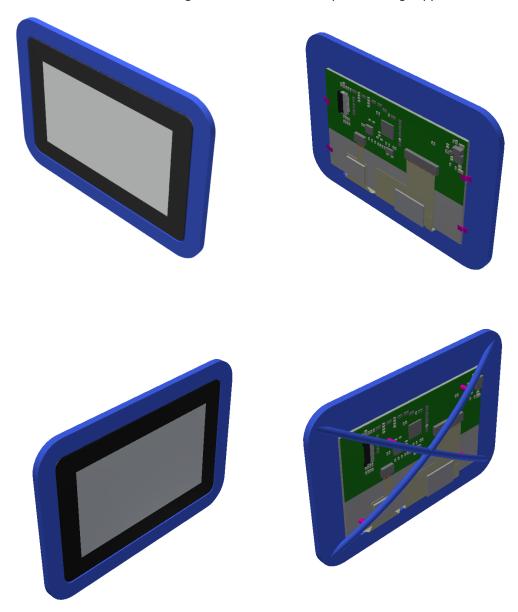

### 2 MOUNTING PROCESS

UxToch models with double-side adhesive tape (PN endings: 00, 01, 03, 04) can be mounted by connecting the glass to the housing. Riverdi recommends to use support brackets assembled to display's back. An additional support will stiffen the whole structure and minimize the influence of external factors such as vibration. Figures below show examples of using support elements.